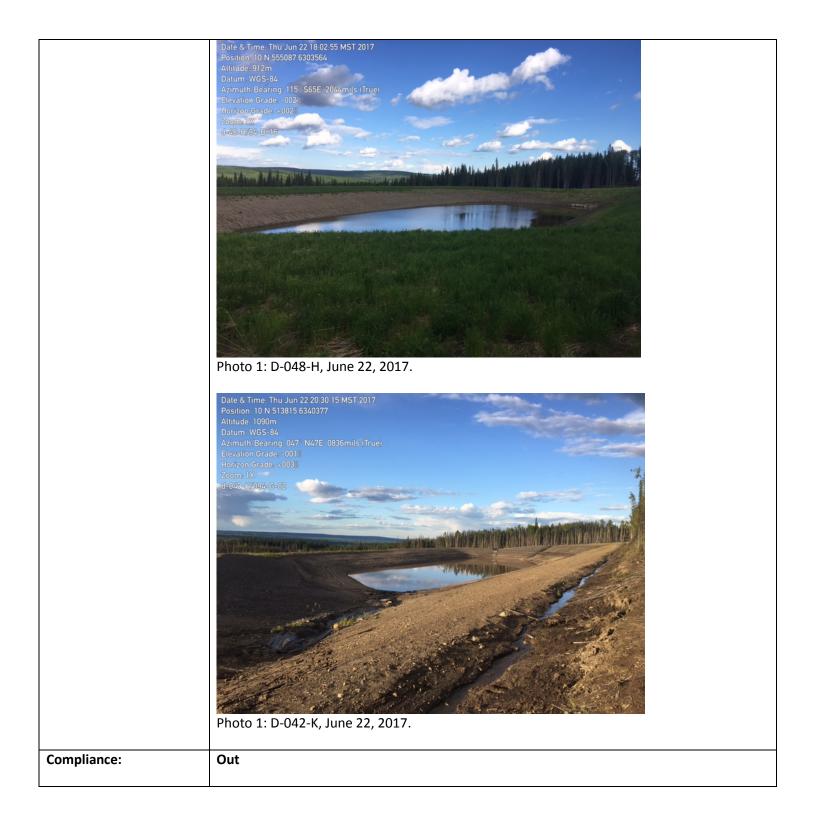

|           | <ul> <li>(2) Despite any other enactment, if an environmental assessment certificate has been issued for a reviewable project, a person must not <ul> <li>(a) undertake or carry on an activity that is authorized by the certificate, or</li> <li>(b) construct, operate, modify, dismantle or abandon all or part of the project facilities that are authorized by the certificate,</li> <li>except in accordance with the certificate.</li> </ul></li></ul>                                                                                                                                                                                                                                                                                                                                                                                                                                                                                                                                                                                                                                                                                                                                                                                                                                                                                                                                                                                                                                                                                                                                                                                                                                              |
|-----------|-------------------------------------------------------------------------------------------------------------------------------------------------------------------------------------------------------------------------------------------------------------------------------------------------------------------------------------------------------------------------------------------------------------------------------------------------------------------------------------------------------------------------------------------------------------------------------------------------------------------------------------------------------------------------------------------------------------------------------------------------------------------------------------------------------------------------------------------------------------------------------------------------------------------------------------------------------------------------------------------------------------------------------------------------------------------------------------------------------------------------------------------------------------------------------------------------------------------------------------------------------------------------------------------------------------------------------------------------------------------------------------------------------------------------------------------------------------------------------------------------------------------------------------------------------------------------------------------------------------------------------------------------------------------------------------------------------------|
| Findings: | In response to information received from the Oil and Gas Commission, C&E Parks attended<br>the D-042-K and D-048-H dam locations. The dams are fully constructed and impounding<br>water. Appendix A and B provide "Overland Flow Assessments" completed by Progress<br>Energy for both dams, which identify that both structures are fed by watercourses that are<br>classified as streams under the <i>Water Act</i> , and the <i>Water Sustainability Act</i> , which replaces<br>the <i>Water Act</i> as of February 2016. Photos 1 and 2 show D-042-K and D-048-H under snow-<br>free conditions.<br>Appendices C and D provide the "Dam Registration Letters" for the D-042-K and D-048-H<br>structures, which identify the dam heights as 23m (D-042-K) and 16.1m (D-048-H). Part 5 of<br>the <i>Reviewable Projects Regulation</i> of the <i>Environmental Assessment Act</i> identifies that new<br>dam structures for the purposes of storing water that are greater than 15m in height<br>constitute a reviewable project under the <i>Environmental Assessment Act</i> .<br>After considering the above information C&E Parks has determined Progress Energy is not<br>compliant with section 8 of the EA Act given that the dams exceed 15m in height, are<br>therefore reviewable projects under the Environmental Assessment Act, and that Progress<br>Energy has constructed and operated these facilities without first obtaining either an<br>environmental assessment certificate or a determination that these projects were not<br>reviewable under section 10(1)(b) of the Act.<br>Please see "Actions Required by Proponent(s) & Additional Comments" for additional<br>information. |